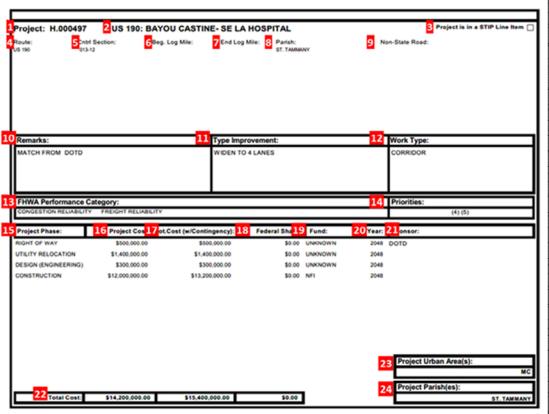

# Mandeville-Covington Urbanized Area Highway Projects

Projects in the TIP are listed alphabetically in ascending order by state project number. An example project page and field descriptions are included below.

| 1.  | State Project Number                                                                                                             |
|-----|----------------------------------------------------------------------------------------------------------------------------------|
| 2.  | Project Title                                                                                                                    |
| 3.  | Is/Is Not a Line Item in State TIP                                                                                               |
| 4.  | Route Number                                                                                                                     |
| 5.  | State Control Section                                                                                                            |
| 6.  | Beginning State Log Mile                                                                                                         |
| 7.  | Ending State Log Mile                                                                                                            |
| 8.  | Parish in which Project is Located                                                                                               |
| 9.  | Non-state Road Name                                                                                                              |
| 10. | Additional Comments                                                                                                              |
| 11. | Improvement Description                                                                                                          |
| 12. | Work Category                                                                                                                    |
| 13. | FHWA Performance Measure Category                                                                                                |
| 14. | MTP Priority (1 = Safety; 2 = Sustainability & Resilience; 3 = Equity; 4 = Econ. Opportunity; 5 = Reliability; 6 = Preservation) |
| 15. | Project Phase                                                                                                                    |
| 16. | Project Cost                                                                                                                     |
| 17. | Project Cost plus 10% Contingency                                                                                                |
| 18. | Federal Share of Phase                                                                                                           |
| 19. | Funding Source(s)                                                                                                                |
| 20. | Federal Fiscal Year                                                                                                              |
| 21. | Project Sponsor                                                                                                                  |
| 22. | Funding Totals                                                                                                                   |
| 23. | Project Urbanized Area                                                                                                           |
| 24. | Project Parish(es)                                                                                                               |