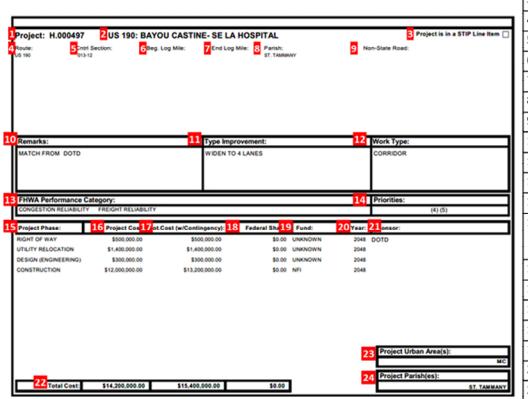

# Mandeville-Covington Urbanized Area Highway Projects

Projects in the TIP are listed alphabetically in ascending order by state project number. An example project page and field descriptions are included below.

| 1.  | State Project Number                                                                                                             |
|-----|----------------------------------------------------------------------------------------------------------------------------------|
| 2.  | Project Title                                                                                                                    |
| 3.  | Is/Is Not a Line Item in State TIP                                                                                               |
| 4.  | Route Number                                                                                                                     |
| 5.  | State Control Section                                                                                                            |
| 6.  | Beginning State Log Mile                                                                                                         |
| 7.  | Ending State Log Mile                                                                                                            |
| 8.  | Parish in which Project is Located                                                                                               |
| 9.  | Non-state Road Name                                                                                                              |
| 10. | Additional Comments                                                                                                              |
| 11. | Improvement Description                                                                                                          |
| 12. | Work Category                                                                                                                    |
| 13. | FHWA Performance Measure Category                                                                                                |
| 14. | MTP Priority (1 = Safety; 2 = Sustainability & Resilience; 3 = Equity; 4 = Econ. Opportunity; 5 = Reliability; 6 = Preservation) |
| 15. | Project Phase                                                                                                                    |
| 16. | Project Cost                                                                                                                     |
| 17. | Project Cost plus 10% Contingency                                                                                                |
| 18. | Federal Share of Phase                                                                                                           |
| 19. | Funding Source(s)                                                                                                                |
| 20. | Federal Fiscal Year                                                                                                              |
| 21. | Project Sponsor                                                                                                                  |
| 22. | Funding Totals                                                                                                                   |
| 23. | Project Urbanized Area                                                                                                           |
| 24. | Project Parish(es)                                                                                                               |