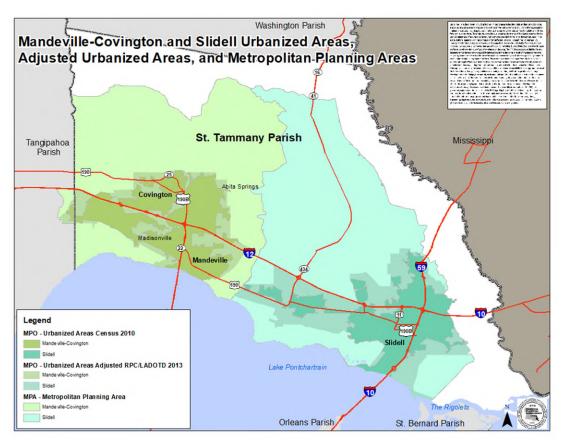

# The Mandeville-Covington and Slidell Urbanized Areas

St. Tammany Parish contains two urbanized areas, the Slidell-East St. Tammany urbanized area and the Mandeville-Covington urbanized area(UZAs). The Metropolitan Planning Areas (MPAs) encompass the UZAs as well as the portions of the region that are expected to become urbanized in the next 20 years and which the RPC must consider in its transportation planning process. In 2019 the total estimated combined population for the MPAs was just over 250,000². The below shows the MPAs and UZAs, as well as the Adjusted UZAs, which have been developed in coordination with the RPC, local and state officials to incorporate "smoothed" boundaries that enable more comprehensive planning.